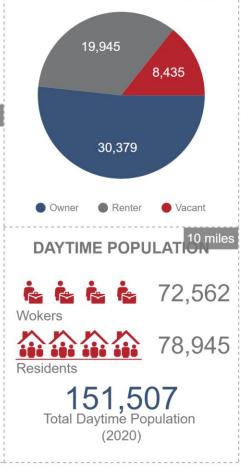

| DEMOGRAPHICS       | 3 MILE   | 5 MILE   | 10 MILE  |
|--------------------|----------|----------|----------|
| Population         | 27,313   | 51,438   | 137,724  |
| Daytime Population | 26,510   | 47,510   | 151,507  |
| Households         | 10,485   | 19,499   | 50,323   |
| Median HH Income   | \$62,715 | \$59,372 | \$49,725 |