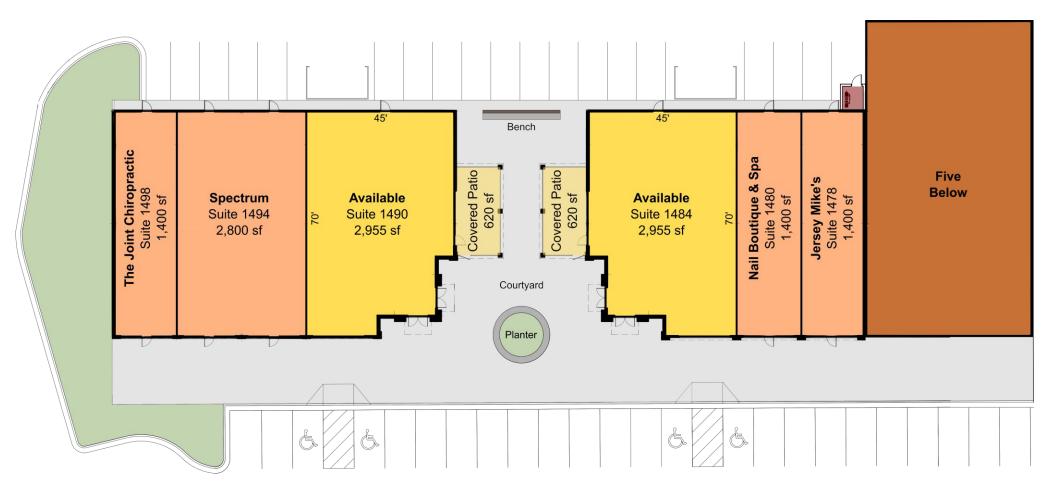

**Suite 1490** 

2.955

**Retail - For Lease** 

The

-10

1500 COTTON EXCHANGE Prattville, AL 36066

H

Availability Rental Rate Delivery Condition 1,465-2,955 sf available Contact Agent Vanilla shell

#### VIDEO WALK-THRU SUITE 1484 SUITE 1490

#### HIGHLIGHTS

**Suite 1484** 

2,955 sf

620 sf patio

- + Best restaurant space available in Prattville
- + Neighbored by highly-trafficked Kohl's, ULTA, Academy, Hobby Lobby, and Five Below
- + Great view of the Home Place clocktower from patio
- + Grease trap already in place
- + Will consider demising the suites