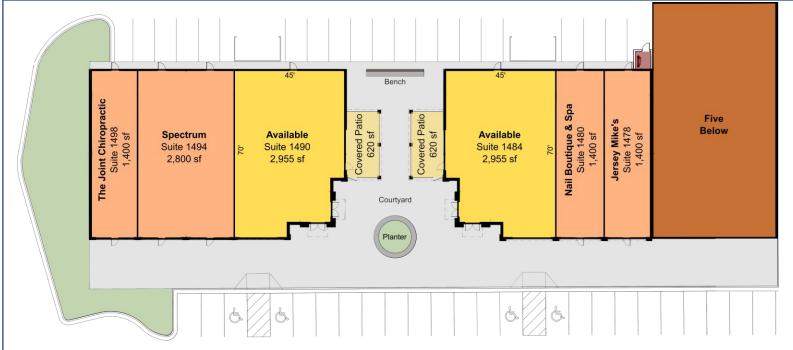

**Suite 1490** 

2.955

**Retail - For Lease** 

The

-10

1500 COTTON EXCHANGE Prattville, AL 36066

H

Availability Rental Rate Delivery Condition 1,465-2,955 sf available Contact Agent Vanilla shell

#### VIDEO WALK-THRU SUITE 1484 SUITE 1490

#### HIGHLIGHTS

**Suite 1484** 

2,955 sf

620 sf patio

- + Best restaurant space available in Prattville
- + Neighbored by highly-trafficked Kohl's, ULTA, Academy, Hobby Lobby, and Five Below
- + Great view of the Home Place clocktower from patio
- + Grease trap already in place
- + Will consider demising the suites