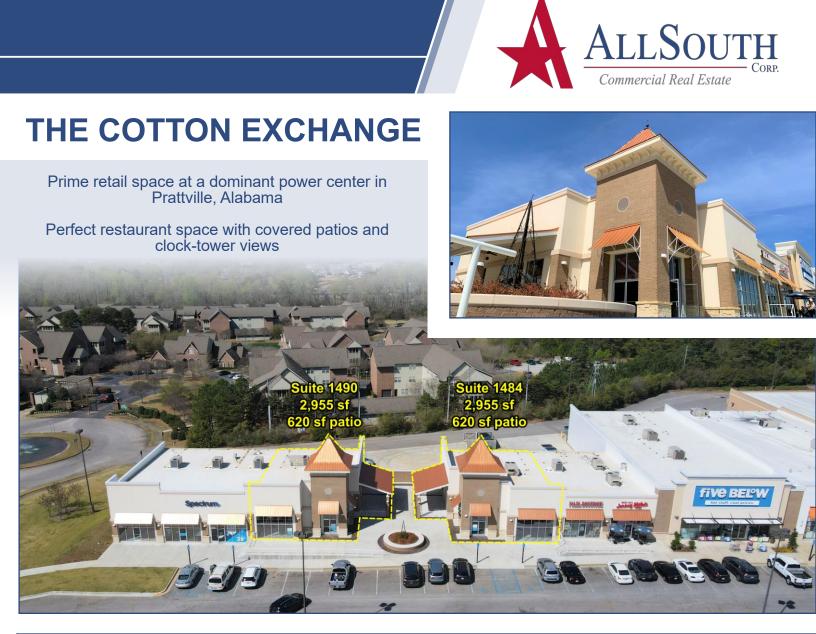

**Suite 1490** 

2.955

**Retail - For Lease** 

The

-10

1500 COTTON EXCHANGE Prattville, AL 36066

H

Availability Rental Rate Delivery Condition 1,465-2,955 sf available Contact Agent Vanilla shell

#### HIGHLIGHTS

**Suite 1484** 

2,955 sf

620 sf patio

- + Best restaurant space available in Prattville
- + Neighbored by highly-trafficked Kohl's, ULTA, Academy, Hobby Lobby, and Five Below
- + Great view of the Home Place clocktower from patio
- + Grease trap already in place
- + Will consider demising the suites