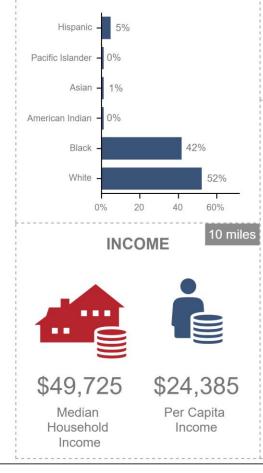

| DEMOGRAPHICS       | 3 MILE   | 5 MILE   | 10 MILE  |
|--------------------|----------|----------|----------|
| Population         | 27,313   | 51,438   | 137,724  |
| Daytime Population | 26,510   | 47,510   | 151,507  |
| Households         | 10,485   | 19,499   | 50,323   |
| Median HH Income   | \$62,715 | \$59,372 | \$49,725 |

#### RACE AND HISPANIC O 10 ETITES

## DEMOGRAPHICS

Commercial Real Estate