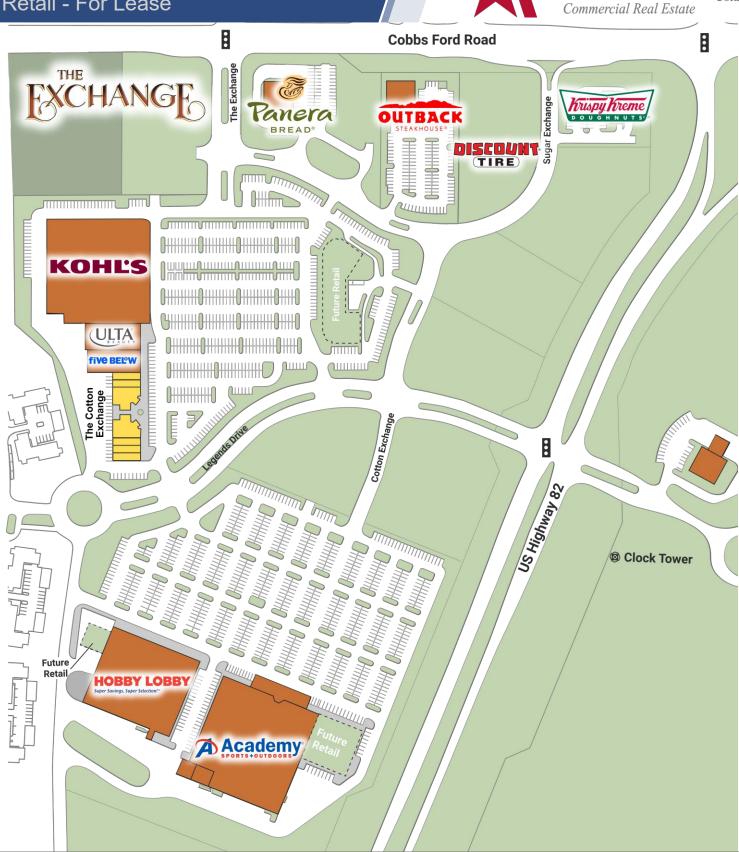

# **COBBS FORD ROAD**

## FACTS

Primary retail intersection for Prattville market

US Hwy 82 is the preferred route to Maxwell Air Force Base

Robert Trent Jones Golf at Capitol Hill hosts 80,000 rounds of golf/year

498 hotel rooms within a 10 minute walk

Rapid residential growth on US Hwy 82