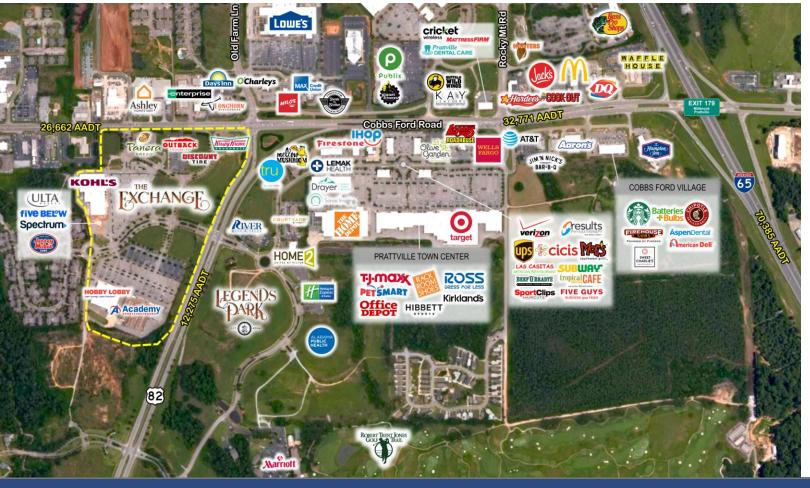

#### TRAFFIC COUNTS

| Cobbs Ford Road | 26,662 AADT |
|-----------------|-------------|
| US HWY 82       | 12,275 AADT |

Jake Whaley, CCIM jakewhaley@allsouthcorp.com (334) 358-0047 **Joe Turner, CCIM** joeturner@allsouthcorp.com (334) 399-2155

# **COBBS FORD ROAD**

## FACTS

Primary retail intersection for Prattville market

US Hwy 82 is the preferred route to Maxwell Air Force Base

Robert Trent Jones Golf at Capitol Hill hosts 80,000 rounds of golf/year

498 hotel rooms within a 10 minute walk

Rapid residential growth on US Hwy 82