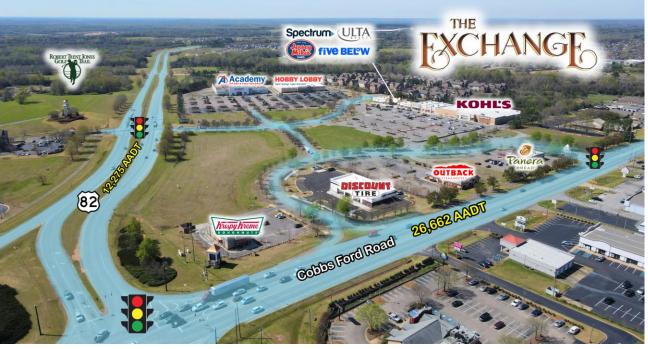

#### TRAFFIC COUNTS

| Cobbs Ford Road | 26,662 AADT |
|-----------------|-------------|
| US HWY 82       | 12,275 AADT |

Jake Whaley, CCIM jakewhaley@allsouthcorp.com (334) 358-0047 **Joe Turner, CCIM** joeturner@allsouthcorp.com (334) 399-2155

# **COBBS FORD ROAD**

## FACTS

Primary retail intersection for Prattville market

US Hwy 82 is the preferred route to Maxwell Air Force Base

Robert Trent Jones Golf at Capitol Hill hosts 80,000 rounds of golf/year

498 hotel rooms within a 10 minute walk

Rapid residential growth on US Hwy 82