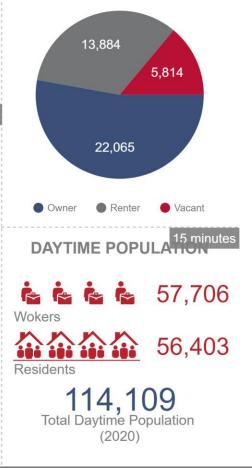

| DEMOGRAPHICS       | 5 MIN    | 10 MIN   | 15 MIN   |
|--------------------|----------|----------|----------|
| Population         | 12,160   | 47,209   | 98,963   |
| Daytime Population | 12,627   | 42,515   | 114,109  |
| Households         | 4,501    | 17,974   | 35,949   |
| Median HH Income   | \$66,018 | \$61,034 | \$52,421 |

## Lots Available - For Sale/Lease

| POPULATION                               | 5 minutes | 10 minutes | 15 minutes |
|------------------------------------------|-----------|------------|------------|
| 2000 Population                          | 4,889     | 32,300     | 92,416     |
| 2010 Population                          | 9,891     | 42,841     | 95,336     |
| 2020 Population                          | 12,160    | 47,209     | 98,963     |
| 2025 Population                          | 12,707    | 49,068     | 101,471    |
| 2000-2010 Population: Annual Growth Rate | 7.30%     | 2.86%      | 0.31%      |
| 2010-2020 Population: Annual Growth Rate | 1.85%     | 0.87%      | 0.33%      |
| 2020-2025 Population: Annual Growth Rate | 0.88%     | 0.78%      | 0.50%      |
| HOUSEHOLDS                               | 5 minutes | 10 minutes | 15 minutes |
| 2000 Households                          | 1,791     | 11,799     | 31,140     |

| 2000 Housenolas                          | 1,791 | 11,799 | 31,140 |
|------------------------------------------|-------|--------|--------|
| 2010 Households                          | 3,730 | 16,237 | 33,941 |
| 2020 Households                          | 4,501 | 17,974 | 35,949 |
| 2025 Households                          | 4,705 | 18,712 | 36,969 |
| 2000-2010 Households: Annual Growth Rate | 7.61% | 3.24%  | 0.87%  |
| 2010-2020 Households: Annual Growth Rate | 1.68% | 0.91%  | 0.51%  |
| 2020-2025 Households: Annual Growth Rate | 0.89% | 0.81%  | 0.56%  |