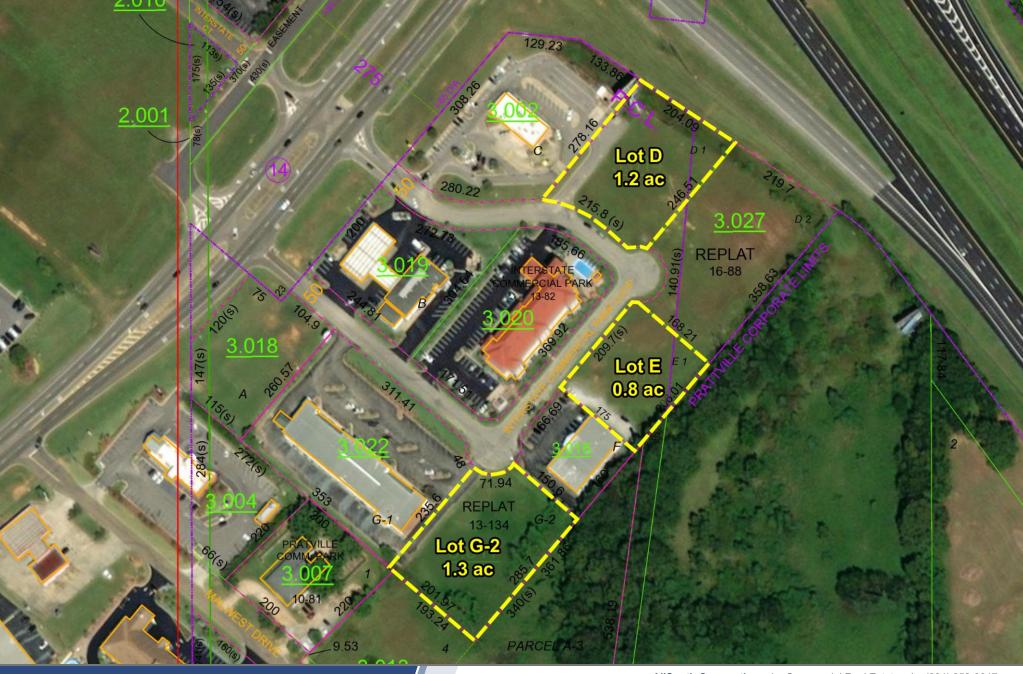

| 3,730 | 16,237 | 33,941 |
| 2020 Households                          | 4,501 | 17,974 | 35,949 |
| 2025 Households                          | 4,705 | 18,712 | 36,969 |
| 2000-2010 Households: Annual Growth Rate | 7.61% | 3.24%  | 0.87%  |
| 2010-2020 Households: Annual Growth Rate | 1.68% | 0.91%  | 0.51%  |
| 2020-2025 Households: Annual Growth Rate | 0.89% | 0.81%  | 0.56%  |

## RACE AND HISPANIC 15 minutes



# DEMOGRAPHICS

## EDUCATIONAL ATTAIN 15 minutes





Commercial Real Estate



Jake Whaley, CCIM

jakewhaley@allsouthcorp.com (334) 358-0047

#### Joe Turner, CCIM joeturner@allsouthcorp.com (334) 399-2155

No warranty, guarantee, or representation is made to the accurary or completeness of the information contined herein.

## Lots Available - For Sale/Lease