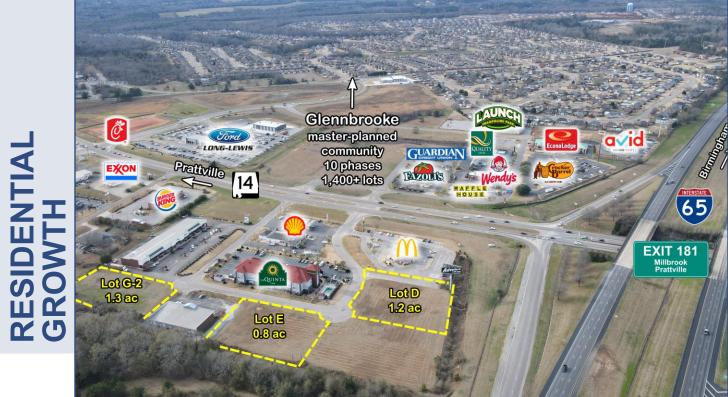

Lots Available - For Sale/Lease

### HIGHLIGHTS

- + Best Interstate visibility between Montgomery and Birmingham
- + Fastest growing retail/hospitality corridor in Prattville
- + Less than 2 miles from Millbrook's \$30M Sportsplex
- + Located in an Opportunity Zone
- + All utilities pulled to lots

## PRIME INTERSTATE VISIBILITY

#### Join Prattville's fastest growing retail corridor with the best Interstate visibility north of Montgomery!

# SITE AERIAL