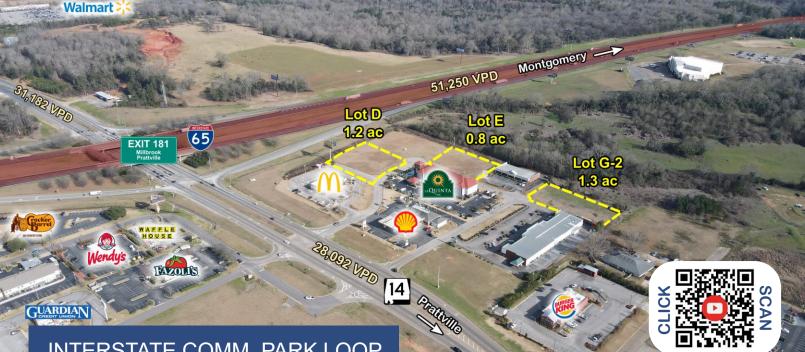

Lots Available - For Sale/Lease

## INTERSTATE COMM. PARK LOOP Prattville, AL 36066

| \$12.00 PSF |
|-------------|
| \$4.50 PSF  |
| B-4         |
|             |

### HIGHLIGHTS

- + Best Interstate visibility between Montgomery and Birmingham
- + Fastest growing retail/hospitality corridor in Prattville
- + Less than 2 miles from Millbrook's \$30M Sportsplex
- + Located in an Opportunity Zone
- + All utilities pulled to lots

## TRAFFIC COUNTS

| AL SR 14 | 28,092 VPD |
|----------|------------|
| I-65     | 51,250 VPD |

Jake Whaley, CCIM jakewhaley@allsouthcorp.com (334) 358-0047 **Joe Turner, CCIM** joeturner@allsouthcorp.com (334) 399-2155