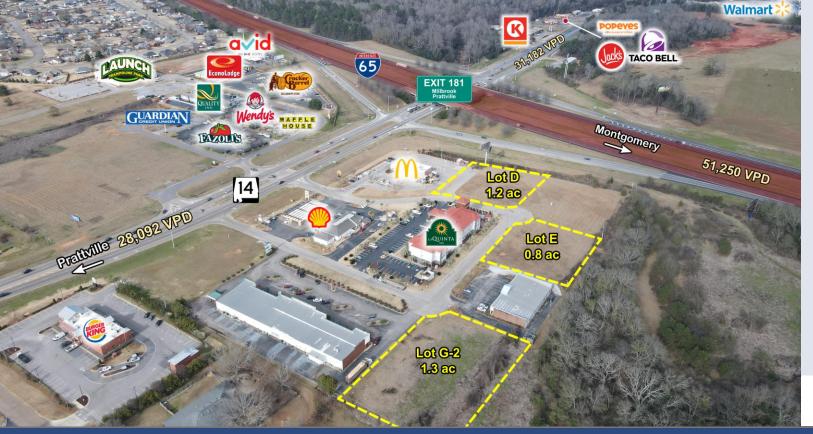

Lots Available - For Sale/Lease

## INTERSTATE COMM. PARK LOOP Prattville, AL 36066

| \$12.00 PSF |
|-------------|
| \$4.50 PSF  |
| B-4         |
|             |

### HIGHLIGHTS

- + Best Interstate visibility between Montgomery and Birmingham
- + Fastest growing retail/hospitality corridor in Prattville
- + Less than 2 miles from Millbrook's \$30M Sportsplex
- + Located in an Opportunity Zone
- + All utilities pulled to lots

## TRAFFIC COUNTS

| AL SR 14 | 28,092 VPD |
|----------|------------|
| I-65     | 51,250 VPD |

Jake Whaley, CCIM jakewhaley@allsouthcorp.com (334) 358-0047 **Joe Turner, CCIM** joeturner@allsouthcorp.com (334) 399-2155