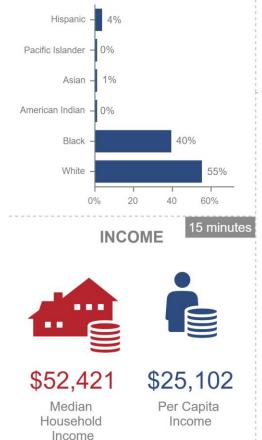

| DEMOGRAPHICS       | 5 MIN    | 10 MIN   | 15 MIN   |
|--------------------|----------|----------|----------|
| Population         | 12,160   | 47,209   | 98,963   |
| Daytime Population | 12,627   | 42,515   | 114,109  |
| Households         | 4,501    | 17,974   | 35,949   |
| Median HH Income   | \$66,018 | \$61,034 | \$52,421 |

## RACE AND HISPANIC 15 minutes