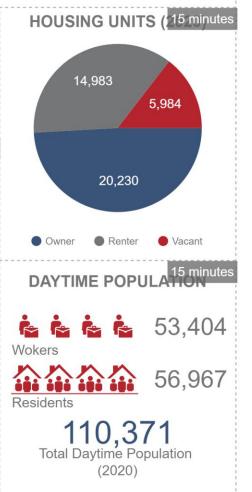

| DEMOGRAPHICS       | 5 MIN    | 10 MIN   | 15 MIN   |
|--------------------|----------|----------|----------|
| Population         | 5,469    | 37,373   | 97,770   |
| Daytime Population | 6,694    | 36,007   | 112,359  |
| Households         | 2,262    | 14,319   | 36,003   |
| Median HH Income   | \$56,635 | \$54,681 | \$46,775 |

### Lots - For Sale/Lease

| POPULATION                               | 5 minutes | 10 minutes | 15 minutes |
|------------------------------------------|-----------|------------|------------|
| 2000 Population                          | 2,455     | 24,958     | 91,397     |
| 2010 Population                          | 3,640     | 31,996     | 91,574     |
| 2020 Population                          | 4,237     | 36,030     | 95,635     |
| 2025 Population                          | 4,449     | 37,586     | 98,006     |
| 2000-2010 Population: Annual Growth Rate | 4.02%     | 2.52%      | 0.02%      |
| 2010-2020 Population: Annual Growth Rate | 1.49%     | 1.17%      | 0.42%      |
| 2020-2025 Population: Annual Growth Rate | 0.98%     | 0.85%      | 0.49%      |

| HOUSEHOLDS                               | 5 minutes | 10 minutes | 15 minutes |
|------------------------------------------|-----------|------------|------------|
| 2000 Households                          | 947       | 9,315      | 31,778     |
| 2010 Households                          | 1,547     | 12,322     | 33,572     |
| 2020 Households                          | 1,784     | 13,832     | 35,212     |
| 2025 Households                          | 1,871     | 14,431     | 36,125     |
| 2000-2010 Households: Annual Growth Rate | 5.03%     | 2.84%      | 0.55%      |
| 2010-2020 Households: Annual Growth Rate | 1.40%     | 1.13%      | 0.47%      |
| 2020-2025 Households: Annual Growth Rate | 0.96%     | 0.85%      | 0.51%      |