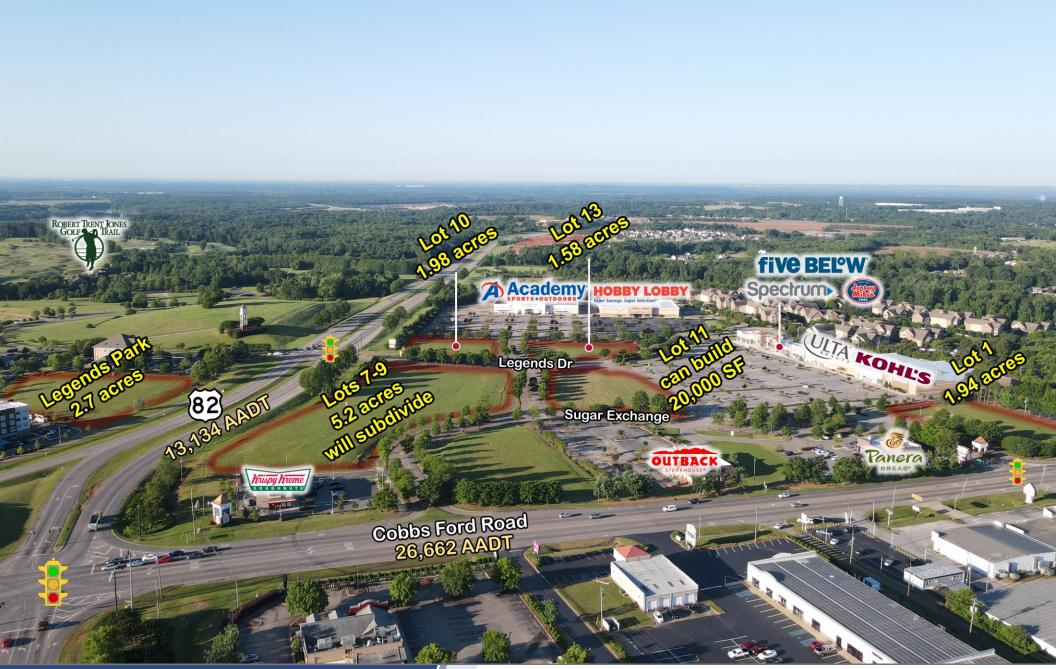

Lots - For Sale/Lease

List Price \$15.00 - 20.00 PSF Lot Sizes 1.0 - 5.2 acres

### TRAFFIC COUNTS

| Cobbs Ford Road | 26,662 AADT |
|-----------------|-------------|
| US HWY 82       | 13,134 AADT |

# The Exchange at Home Place ALLSOUTH Lots - For Sale/Lease Commercial Real Estate 26,662 AADT **Cobbs Ford Road** The Exchange Lot 1 Lot 5 SOLD 1.94 acres Sugar Exchange Lot 7 2///////// 1.93 acres Lot 8 0-----0----0----0---0 1.71 acres (ULTA Lot 9 1.54 acres Lot 13 1.58 acres Lot 10 1.98 acres CLOCK TOWER **LEGENDS PARK** HOBBY LOBBY A Academy