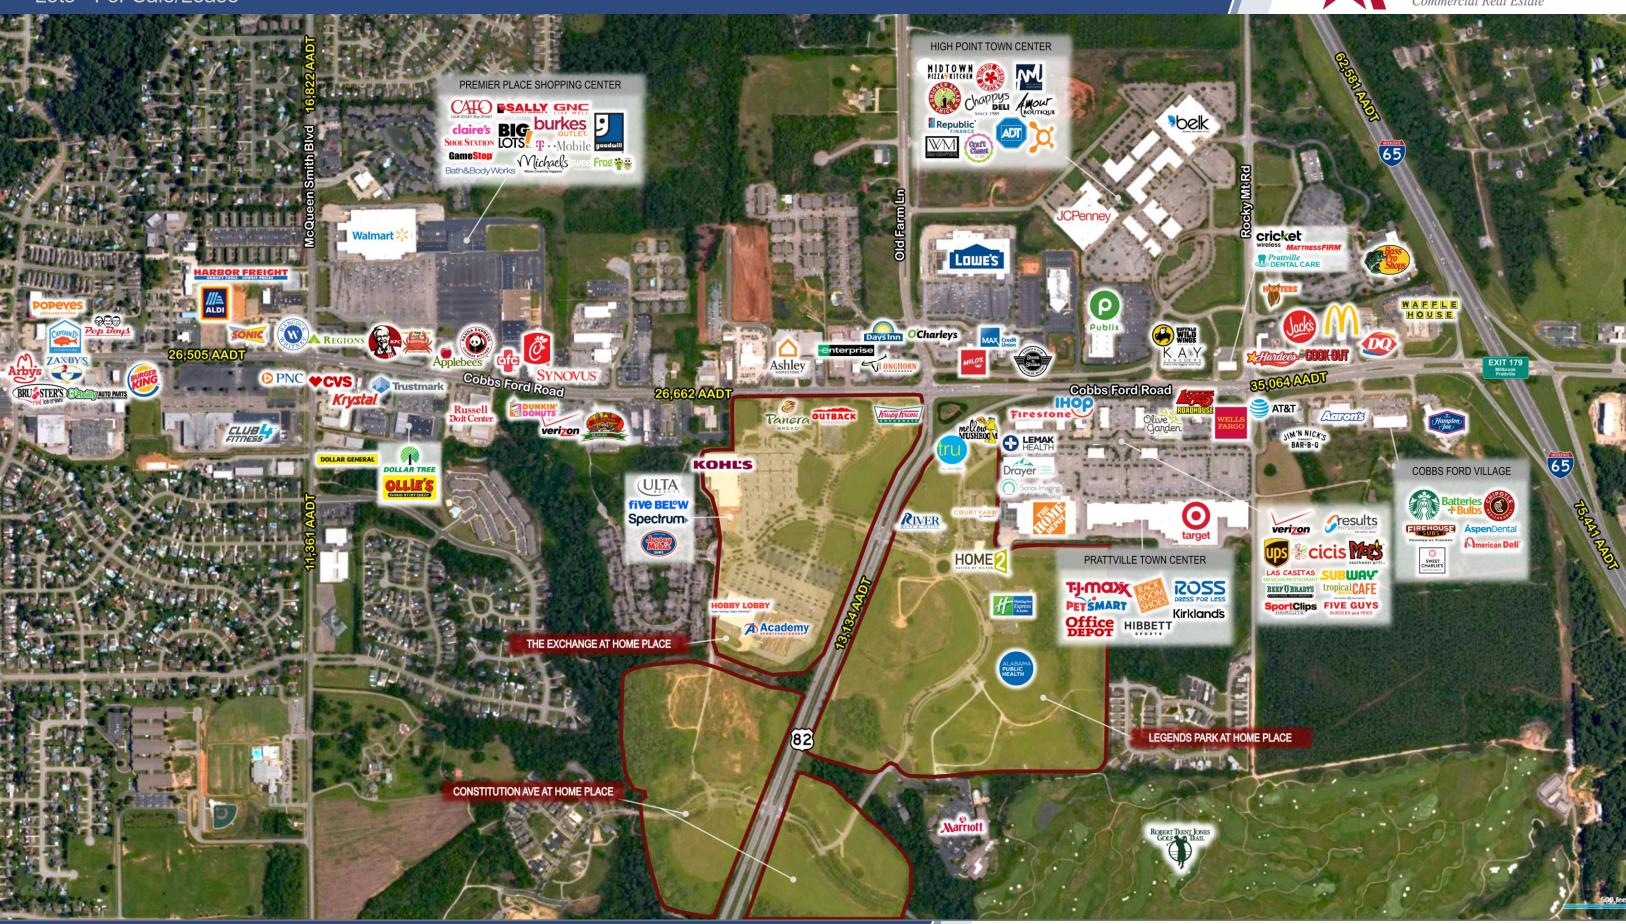

### **HIGHLIGHTS**

- + Located in an Opportunity Zone
- + One mile from I-65 Exit 179 Cobbs Ford Road
- + Located at the gateway to Robert Trent Jones Golf Trail at Capitol Hill (80,000 rounds of golf per year)
- + 498 hotel rooms within a 10 minute walk
- + 23% AADT increase on HWY 82 (2014-2019 ALDOT)

### TRAFFIC COUNTS

| Cobbs Ford Road | 26,662 AADT |
|-----------------|-------------|
| US HWY 82       | 13,134 AADT |

# The Exchange at Home Place ALLSOUTH Lots - For Sale/Lease Commercial Real Estate 26,662 AADT **Cobbs Ford Road** The Exchange Lot 1 Lot 5 SOLD 1.94 acres Sugar Exchange Lot 7 2///////// 1.93 acres Lot 8 0-----0----0----0---0 1.71 acres (ULTA Lot 9 1.54 acres Lot 13 1.58 acres Lot 10 1.98 acres CLOCK TOWER **LEGENDS PARK** HOBBY LOBBY A Academy