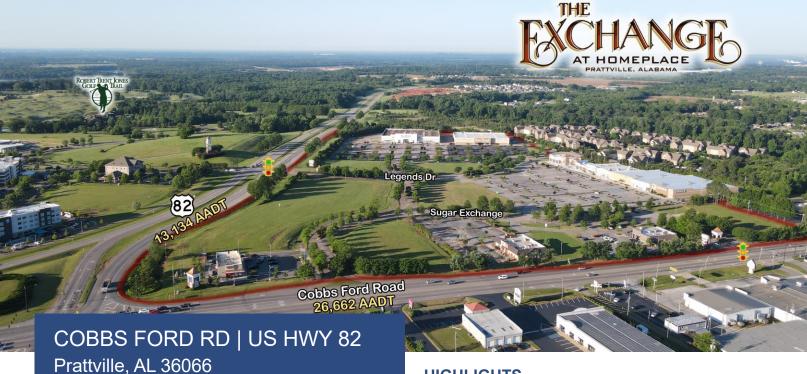

### **HIGHLIGHTS**

- + Located in an Opportunity Zone
- + One mile from I-65 Exit 179 Cobbs Ford Road
- + Located at the gateway to Robert Trent Jones Golf Trail at Capitol Hill (80,000 rounds of golf per year)
- + 498 hotel rooms within a 10 minute walk
- + 23% AADT increase on HWY 82 (2014-2019 ALDOT)

### TRAFFIC COUNTS

| Cobbs Ford Road | 26,662 AADT |
|-----------------|-------------|
| US HWY 82       | 13,134 AADT |