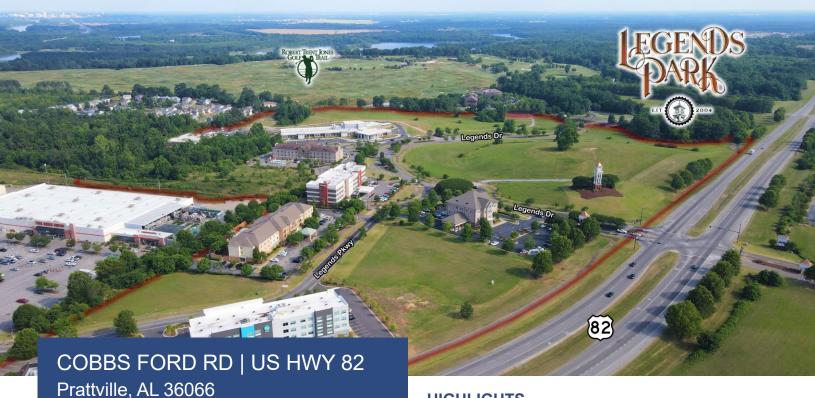

#### **HIGHLIGHTS**

- + Class A Business Park in Prattville, AL
- + Located in an Opportunity Zone
- + One mile from I-65 Exit 179 Cobbs Ford Road
- + Continuous sidewalks and golf cart paths throughout
- + EDPA Certified Advantage Site
- + 498 hotel rooms within a 10 minute walk

### Lots - For Sale/Lease

Lots - For Sale/Lease