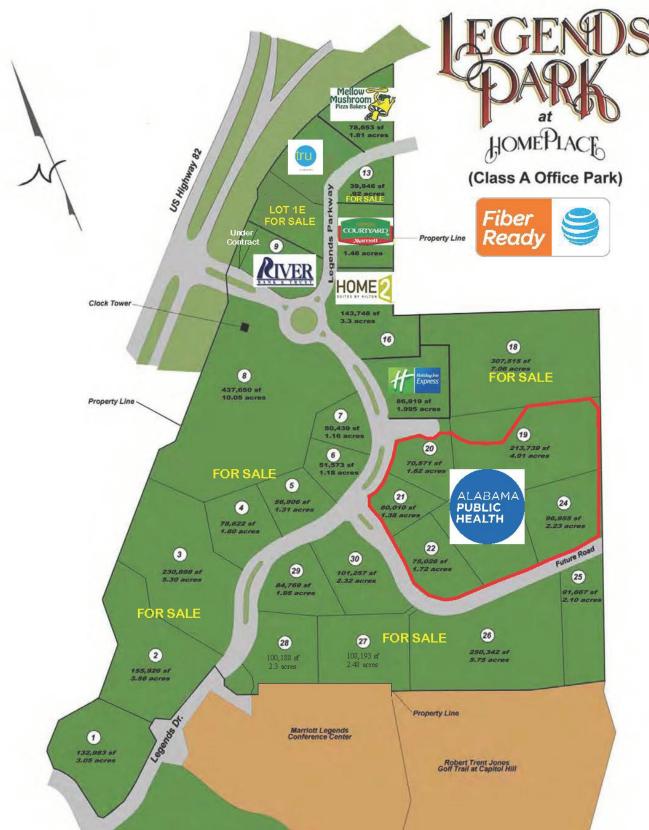

Lots - For Sale/Lease

List Price Call for pricing

Acreage 42 +/- acres available

Zoning B-2 (maximum flexibility)

### Lots - For Sale/Lease

Lots - For Sale/Lease