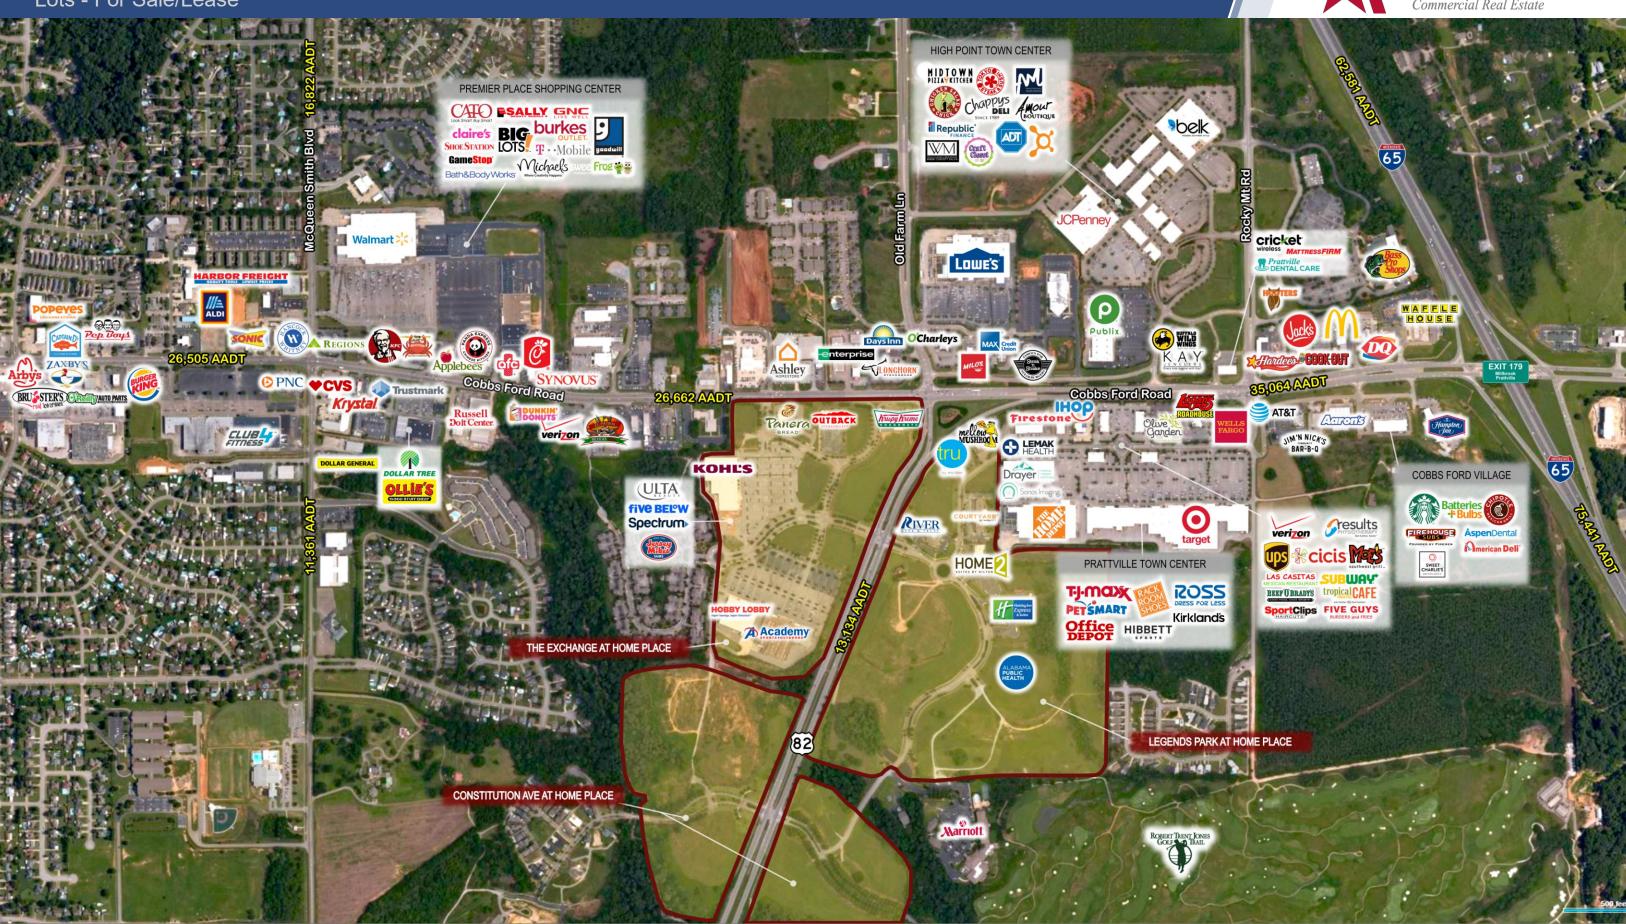

#### **HIGHLIGHTS**

- + Class A Business Park in Prattville, AL
- + Located in an Opportunity Zone
- + One mile from I-65 Exit 179 Cobbs Ford Road
- + Continuous sidewalks and golf cart paths throughout
- + EDPA Certified Advantage Site
- + 498 hotel rooms within a 10 minute walk

Lots - For Sale/Lease

List Price Call for pricing

Acreage 42 +/- acres available

Zoning B-2 (maximum flexibility)