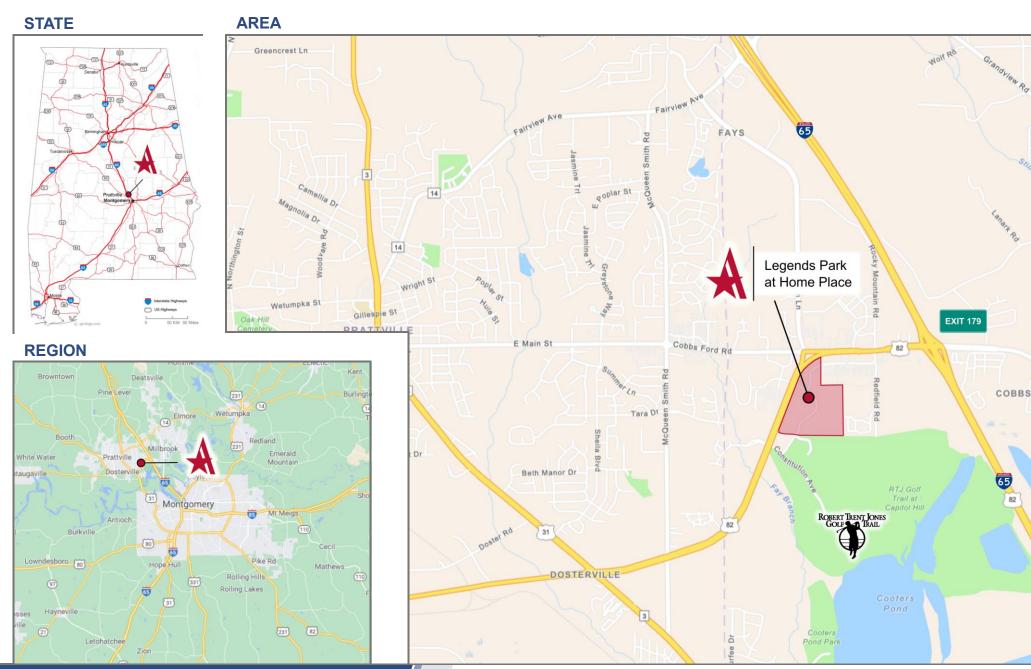

#### **HIGHLIGHTS**

- + Class A Business Park in Prattville, AL
- + Located in an Opportunity Zone
- + One mile from I-65 Exit 179 Cobbs Ford Road
- + Continuous sidewalks and golf cart paths throughout
- + EDPA Certified Advantage Site
- + 498 hotel rooms within a 10 minute walk