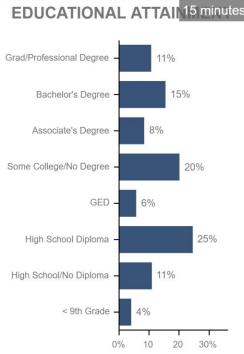

## Lots - For Sale/Lease

| POPULATION                               | 5 minutes | 10 minutes | 15 minutes |
|------------------------------------------|-----------|------------|------------|
| 2000 Population                          | 2,455     | 24,958     | 91,397     |
| 2010 Population                          | 3,640     | 31,996     | 91,574     |
| 2020 Population                          | 4,237     | 36,030     | 95,635     |
| 2025 Population                          | 4,449     | 37,586     | 98,006     |
| 2000-2010 Population: Annual Growth Rate | 4.02%     | 2.52%      | 0.02%      |
| 2010-2020 Population: Annual Growth Rate | 1.49%     | 1.17%      | 0.42%      |
| 2020-2025 Population: Annual Growth Rate | 0.98%     | 0.85%      | 0.49%      |

| HOUSEHOLDS                               | 5 minutes | 10 minutes | 15 minutes |
|------------------------------------------|-----------|------------|------------|
| 2000 Households                          | 947       | 9,315      | 31,778     |
| 2010 Households                          | 1,547     | 12,322     | 33,572     |
| 2020 Households                          | 1,784     | 13,832     | 35,212     |
| 2025 Households                          | 1,871     | 14,431     | 36,125     |
| 2000-2010 Households: Annual Growth Rate | 5.03%     | 2.84%      | 0.55%      |
| 2010-2020 Households: Annual Growth Rate | 1.40%     | 1.13%      | 0.47%      |
| 2020-2025 Households: Annual Growth Rate | 0.96%     | 0.85%      | 0.51%      |