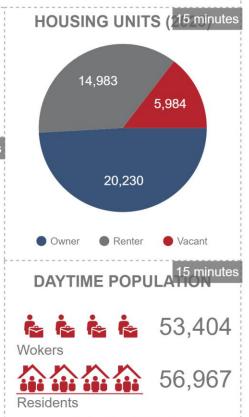

| HOUSEHOLDS                               | 5 minutes | 10 minutes | 15 minutes |
|------------------------------------------|-----------|------------|------------|
| 2000 Households                          | 947       | 9,315      | 31,778     |
| 2010 Households                          | 1,547     | 12,322     | 33,572     |
| 2020 Households                          | 1,784     | 13,832     | 35,212     |
| 2025 Households                          | 1,871     | 14,431     | 36,125     |
| 2000-2010 Households: Annual Growth Rate | 5.03%     | 2.84%      | 0.55%      |
| 2010-2020 Households: Annual Growth Rate | 1.40%     | 1.13%      | 0.47%      |
| 2020-2025 Households: Annual Growth Rate | 0.96%     | 0.85%      | 0.51%      |

### **DEMOGRAPHICS**

10,371

Total Daytime Population

(2020)