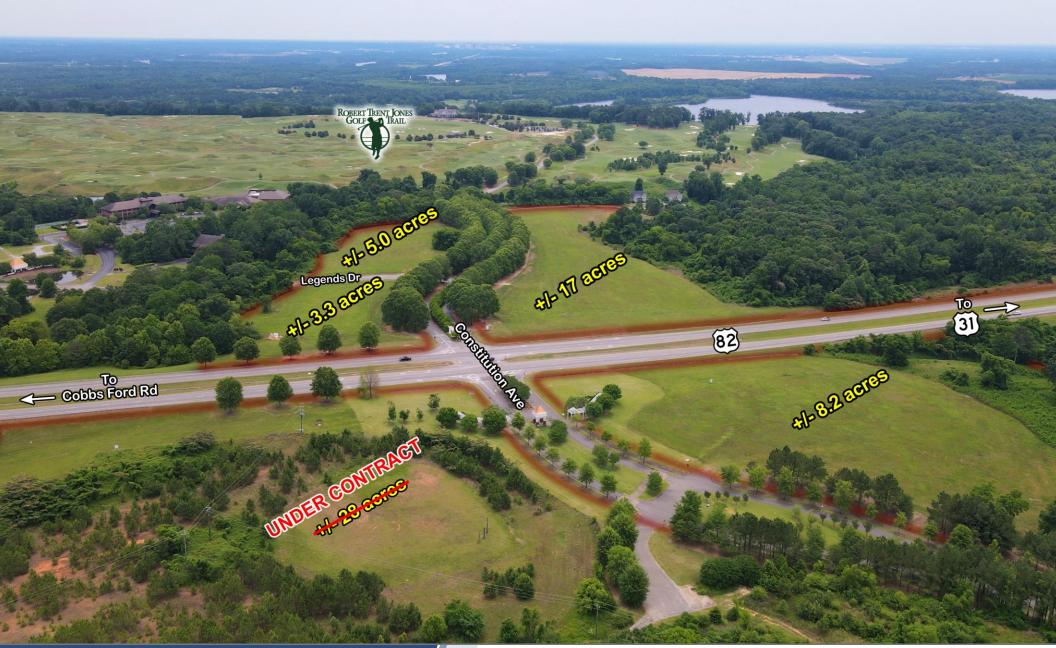

Lots - For Sale/Lease

List Price Availability

Call for pricing

+/- 34 acres available

Zoning varies

#### **HIGHLIGHTS**

- + Class A Business Park in Prattville, AL
- + Located in an Opportunity Zone
- + Located at the entrance to Robert Trent Jones Golf Trail at Capitol Hill (80,000 rounds of golf per year)
- + 1.4 miles from I-65 Exit 179 Cobbs Ford Road
- + Global off-site detention provided