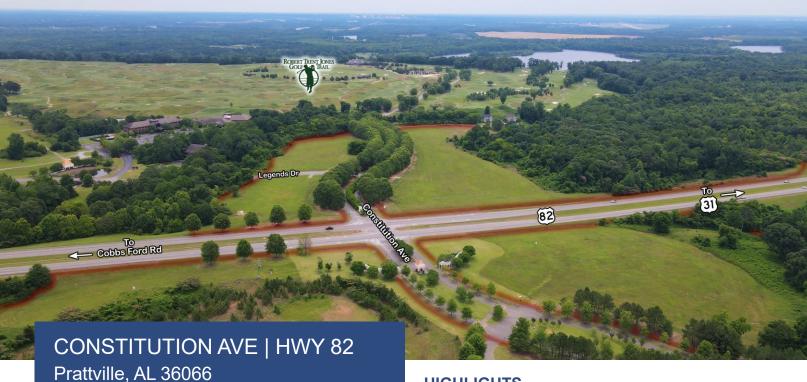

Lots - For Sale/Lease

List Price Availability

Call for pricing

+/- 34 acres available

Zoning varies

#### **HIGHLIGHTS**

- + Class A Business Park in Prattville, AL
- + Located in an Opportunity Zone
- + Located at the entrance to Robert Trent Jones Golf Trail at Capitol Hill (80,000 rounds of golf per year)
- + 1.4 miles from I-65 Exit 179 Cobbs Ford Road
- + Global off-site detention provided