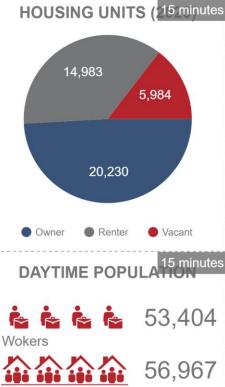

| HOUSEHOLDS                               | 5 minutes | 10 minutes | 15 minutes |
|------------------------------------------|-----------|------------|------------|
| 2000 Households                          | 947       | 9,315      | 31,778     |
| 2010 Households                          | 1,547     | 12,322     | 33,572     |
| 2020 Households                          | 1,784     | 13,832     | 35,212     |
| 2025 Households                          | 1,871     | 14,431     | 36,125     |
| 2000-2010 Households: Annual Growth Rate | 5.03%     | 2.84%      | 0.55%      |
| 2010-2020 Households: Annual Growth Rate | 1.40%     | 1.13%      | 0.47%      |
| 2020-2025 Households: Annual Growth Rate | 0.96%     | 0.85%      | 0.51%      |

### **DEMOGRAPHICS**

10,371 Total Daytime Population (2020)