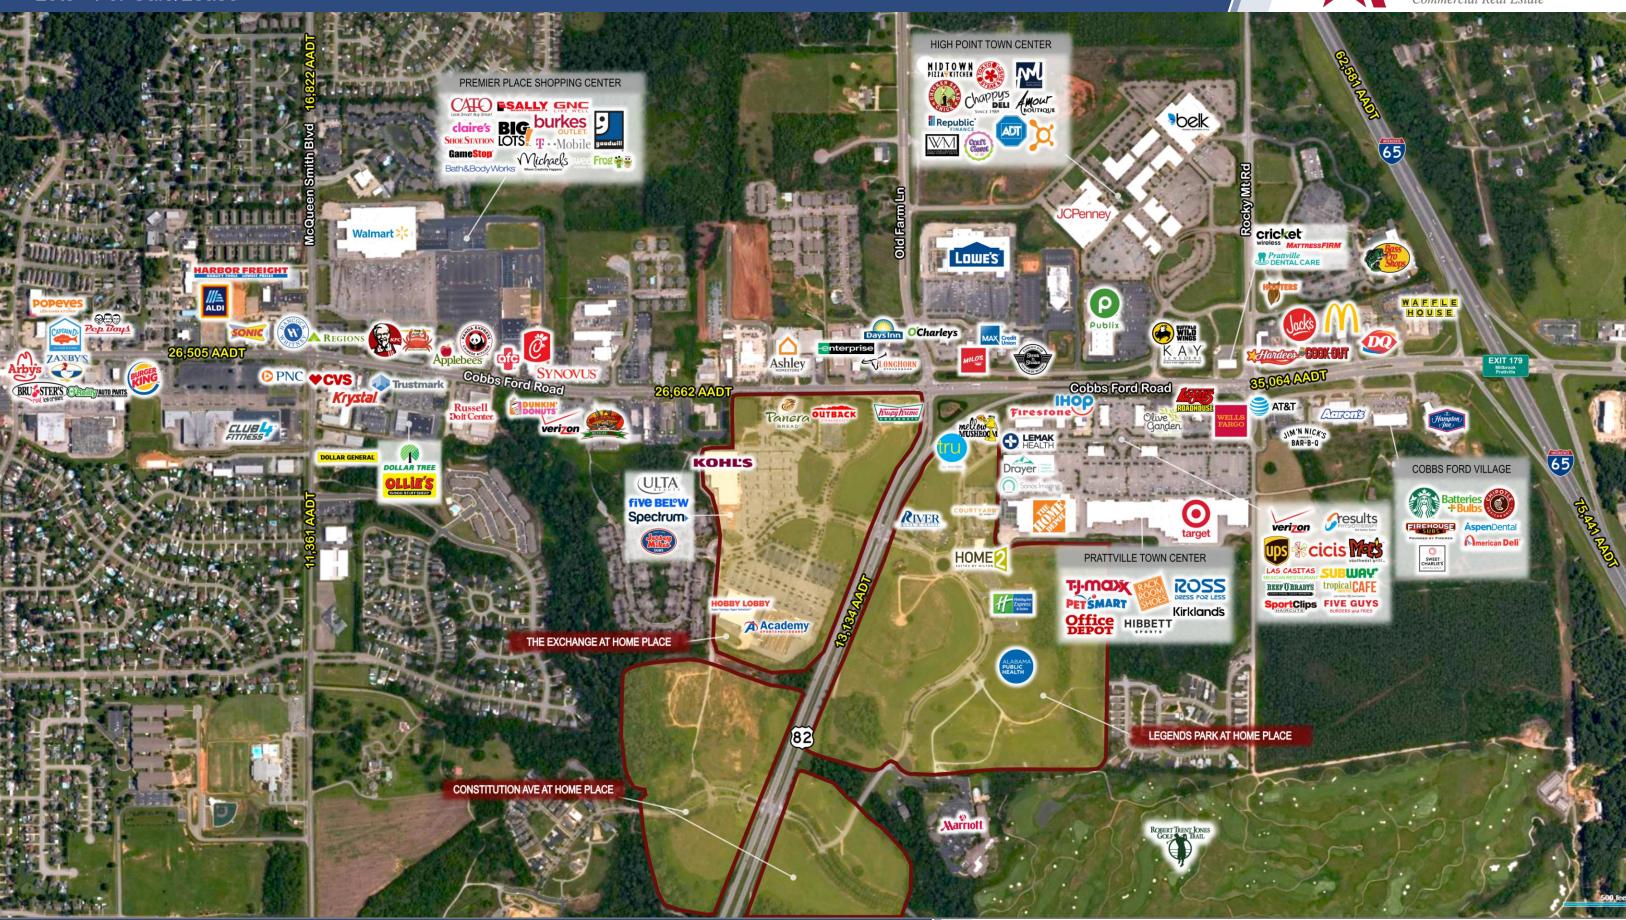

Lots - For Sale/Lease

List Price Availability

Call for pricing

+/- 34 acres available

Zoning varies

#### **HIGHLIGHTS**

- + Class A Business Park in Prattville, AL
- + Located in an Opportunity Zone
- + Located at the entrance to Robert Trent Jones Golf Trail at Capitol Hill (80,000 rounds of golf per year)
- + 1.4 miles from I-65 Exit 179 Cobbs Ford Road
- + Global off-site detention provided

### Lots - For Sale/Lease

Lots - For Sale/Lease

Lots - For Sale/Lease