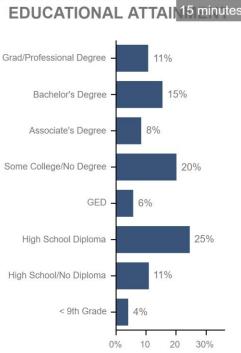

#### Lots - For Sale/Lease

| POPULATION                               | 5 minutes | 10 minutes | 15 minutes |
|------------------------------------------|-----------|------------|------------|
| 2000 Population                          | 2,455     | 24,958     | 91,397     |
| 2010 Population                          | 3,640     | 31,996     | 91,574     |
| 2020 Population                          | 4,237     | 36,030     | 95,635     |
| 2025 Population                          | 4,449     | 37,586     | 98,006     |
| 2000-2010 Population: Annual Growth Rate | 4.02%     | 2.52%      | 0.02%      |
| 2010-2020 Population: Annual Growth Rate | 1.49%     | 1.17%      | 0.42%      |
| 2020-2025 Population: Annual Growth Rate | 0.98%     | 0.85%      | 0.49%      |

| HOUSEHOLDS                               | 5 minutes | 10 minutes | 15 minutes |
|------------------------------------------|-----------|------------|------------|
| 2000 Households                          | 947       | 9,315      | 31,778     |
| 2010 Households                          | 1,547     | 12,322     | 33,572     |
| 2020 Households                          | 1,784     | 13,832     | 35,212     |
| 2025 Households                          | 1,871     | 14,431     | 36,125     |
| 2000-2010 Households: Annual Growth Rate | 5.03%     | 2.84%      | 0.55%      |
| 2010-2020 Households: Annual Growth Rate | 1.40%     | 1.13%      | 0.47%      |
| 2020-2025 Households: Annual Growth Rate | 0.96%     | 0.85%      | 0.51%      |