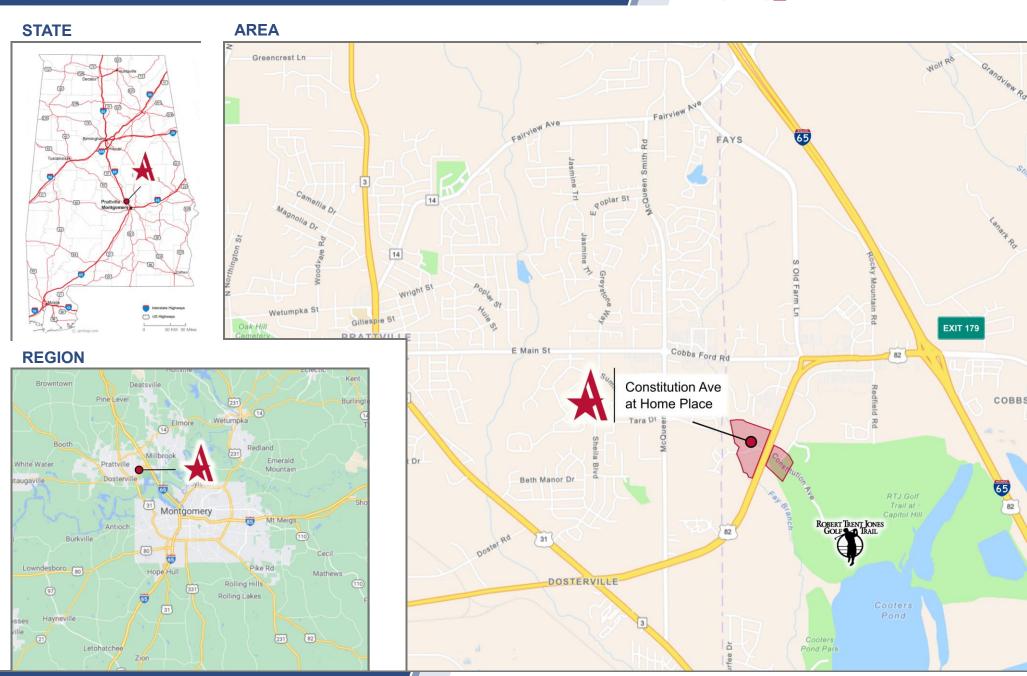

#### **HIGHLIGHTS**

- + Class A Business Park in Prattville, AL
- + Located in an Opportunity Zone
- + Located at the entrance to Robert Trent Jones Golf Trail at Capitol Hill (80,000 rounds of golf per year)
- + 1.4 miles from I-65 Exit 179 Cobbs Ford Road
- + Global off-site detention provided