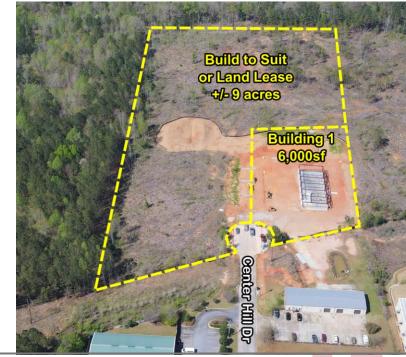

#### FUTURE DEVELOPMENT

- + 9+/- acres of available for future development
- + Build to Suit and Land Lease options available
- + Center Hill Drive will extend to connect to the upcoming Thomason Drive extension from Veterans Parkway at Pepperell Parkway to Gateway Drive.

# **FUTURE DEVELOPMENT**

- + 9+/- acres of available for future development
- + Build to Suit and Land Lease options available
- + Center Hill Drive will extend to connect to the upcoming Thomason Drive extension from Veterans Parkway at Pepperell Parkway to Gateway Drive.