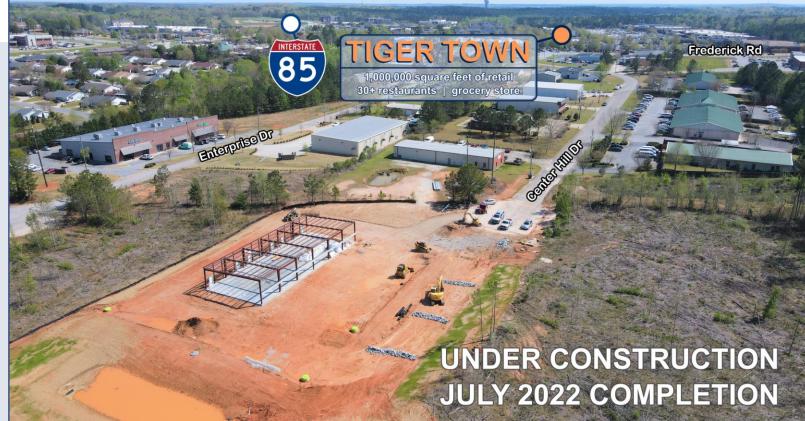

#### FUTURE DEVELOPMENT

- + 9+/- acres of available for future development
- + Build to Suit and Land Lease options available
- + Center Hill Drive will extend to connect to the upcoming Thomason Drive extension from Veterans Parkway at Pepperell Parkway to Gateway Drive.

# **IDEAL LOCATION**

Frederick Rd

UNDER CONSTRUCTION JULY 2022 COMPLETION

Building 1 6,000sf

> Build to Suit or Land Lease +/-9 acres

# **FUTURE DEVELOPMENT**

- + 9+/- acres of available for future development
- + Build to Suit and Land Lease options available
- + Center Hill Drive will extend to connect to the upcoming Thomason Drive extension from Veterans Parkway at Pepperell Parkway to Gateway Drive.

This future connectivity will allow quick access to downtown Auburn, Opelika Rd/Pepperell Pkwy, and future growth centers between the two cities.

+ The Property Owner is well-capitalized and an experienced developer who can move quickly to build a facility for your business' needs.