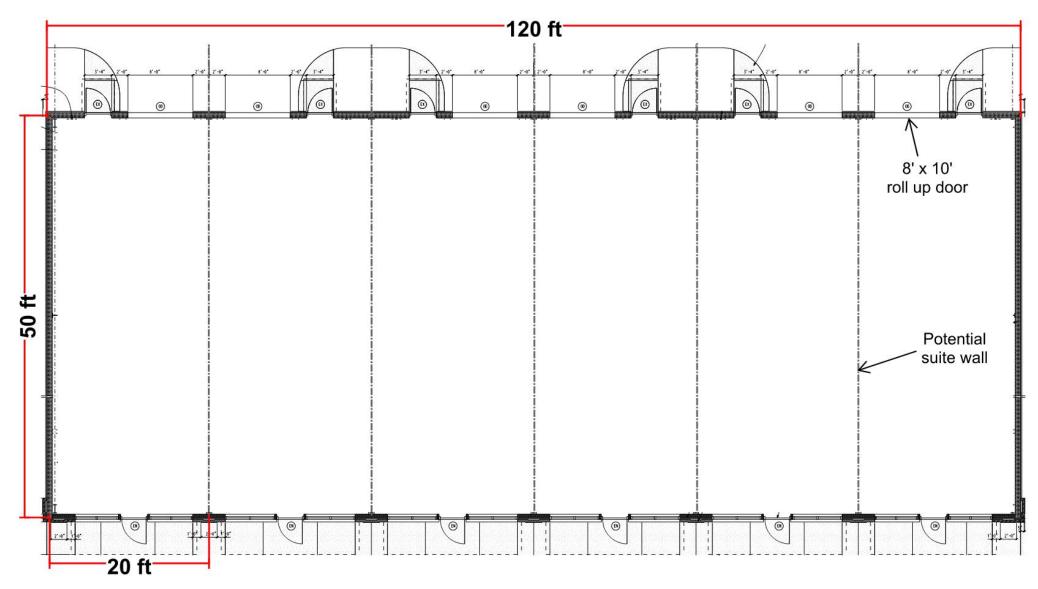

### CENTER HILL DRIVE Opelika, AL 36801

Building 1 Rental Rate Completion 1,000-6,000 sf available \$12.00/sf and up July 2022 completion

# **PROPOSED FRONT ELEVATION**

Office/Warehouse & Retail - For Lease