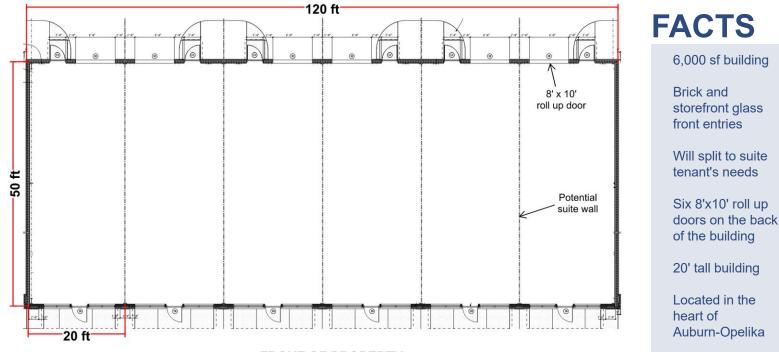

### CENTER HILL DRIVE Opelika, AL 36801

Building 1 Rental Rate Completion 1,000-6,000 sf available \$12.00/sf and up July 2022 completion

### HIGHLIGHTS

- + Brand new building with upscale front entry
- + Ideal location in the center of Auburn and Opelika
- + Quick access to I-85 Exit 58 (Tiger Town)
- + Immediate access to Tiger Town amenities and dining options
- + Build to Suit and future expansion options available

# **PROPOSED FRONT ELEVATION**

Office/Warehouse & Retail - For Lease