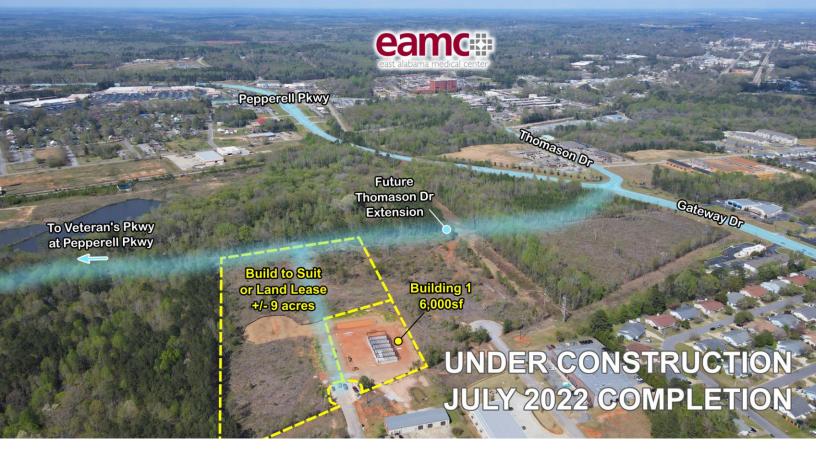

# **IDEAL LOCATION**

Frederick Rd

UNDER CONSTRUCTION JULY 2022 COMPLETION

Building 1 6,000sf

> Build to Suit or Land Lease +/-9 acres

#### FUTURE DEVELOPMENT

- + 9+/- acres of available for future development
- + Build to Suit and Land Lease options available
- + Center Hill Drive will extend to connect to the upcoming Thomason Drive extension from Veterans Parkway at Pepperell Parkway to Gateway Drive.

# **FUTURE DEVELOPMENT**

- + 9+/- acres of available for future development
- + Build to Suit and Land Lease options available
- + Center Hill Drive will extend to connect to the upcoming Thomason Drive extension from Veterans Parkway at Pepperell Parkway to Gateway Drive.

This future connectivity will allow quick access to downtown Auburn, Opelika Rd/Pepperell Pkwy, and future growth centers between the two cities.

+ The Property Owner is well-capitalized and an experienced developer who can move quickly to build a facility for your business' needs.